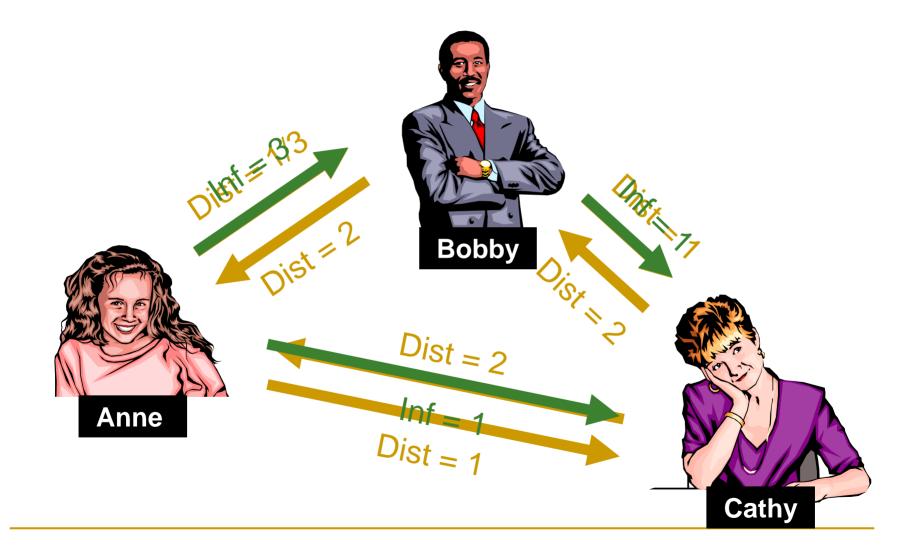

# **Distance from Influence**

- As the influence shows contextual similarity between individuals, the distance could be defined as inversely proportionate to the influence, **Dist = 1 / Inf**.
- If there is no influence, the distance is defined as n-1 (n is the number of individuals) as the case of the weakest relationships.