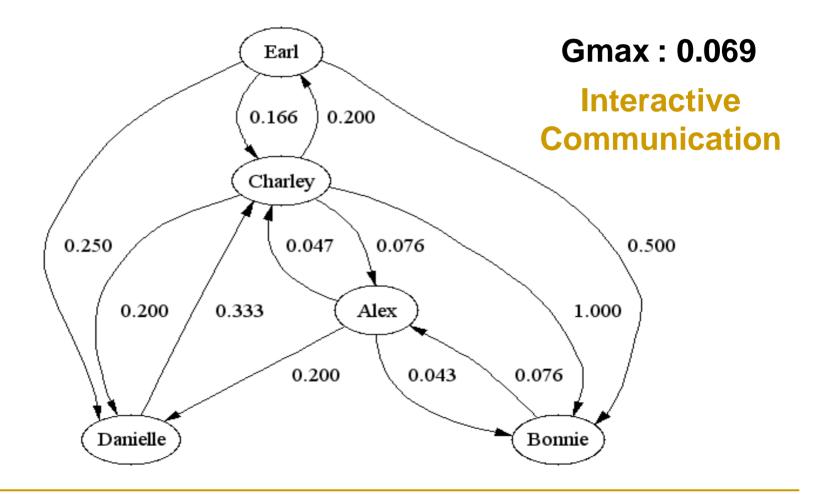

# **Communication Gap**

- We measure Communication Gap from a social network to understand how much individuals are isolated in communication.
- Communication Gap is measured by
  - accumulating the differences of the shortest paths between individuals,
  - accumulating the longer/shorter distances of the shortest paths between individuals as a bottleneck hindering communication,
  - accumulating the differences in closeness centralities of individuals,
  - accumulating the closeness centralities of individuals.

# **Communication Gap Indices**

C
 C<sub>diff</sub>
 G<sub>diff</sub>
 G<sub>max</sub>
 G<sub>min</sub>

$$= \alpha_{1} \sum_{px} c^{in}_{px}$$
  

$$= \alpha_{2} \sum_{px} |c^{in}_{px} - c^{out}_{px}|$$
  

$$= \alpha_{3} \sum_{px} \sum_{py} |d_{px,py} - d_{py,px}|$$
  

$$= \alpha_{4} \sum_{px} \sum_{py} \max(d_{px,py}, d_{py,px})$$
  

$$= \alpha_{5} \sum_{px} \sum_{py} \min(d_{px,py}, d_{py,px})$$

 $\begin{array}{c} {c^{in}}_{px} \\ {c^{out}}_{px} \\ {d}_{px,py} \\ {\alpha}_{n} \\ {p}_{x}, {p}_{y} \end{array}$ 

- : Closeness centrality of p<sub>x</sub> (inward)
- : Closeness centrality of p<sub>x</sub> (outward)
- : The distance from  $p_x$  to  $p_y$
- : Normalization coefficient
- : An individual in a social network