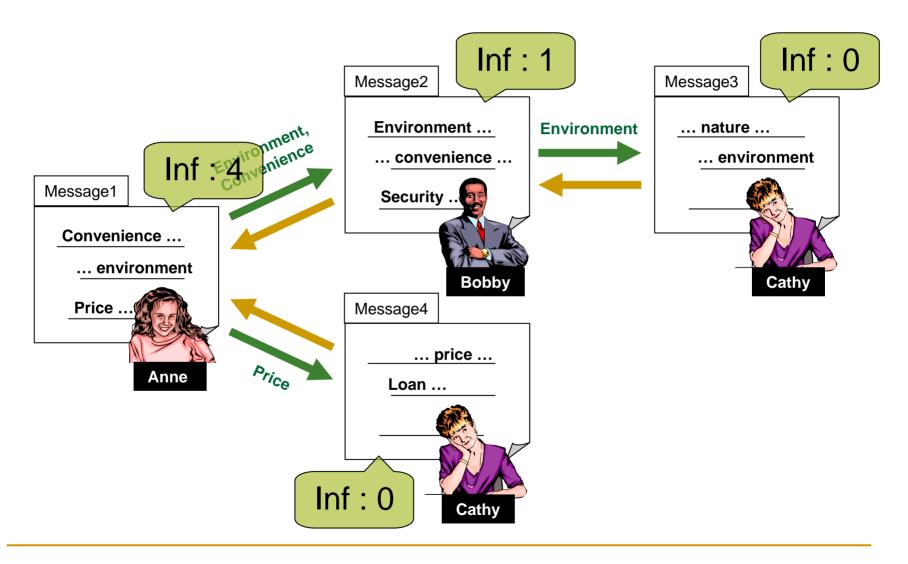

# **Extraction of Social Networks**

- A social network here should be directed and weighted if we consider the flow of influence.
  - The relationship between individuals is not always symmetric because of their activities and social situations [Wallace 1999]
  - Directed and weight links are used when measuring Communication Gap (explained later).
- We apply IDM (Influence Diffusion Model) to extract social networks from threaded messages [Matsumura 02]
  - IDM measures the influence of messages / individuals / terms / ties between individuals by focusing on propagating terms throughout message chains.

# IDM (Influence Diffusion Model)

## Influence of Individuals

#### **Influence of Ties between Individuals**