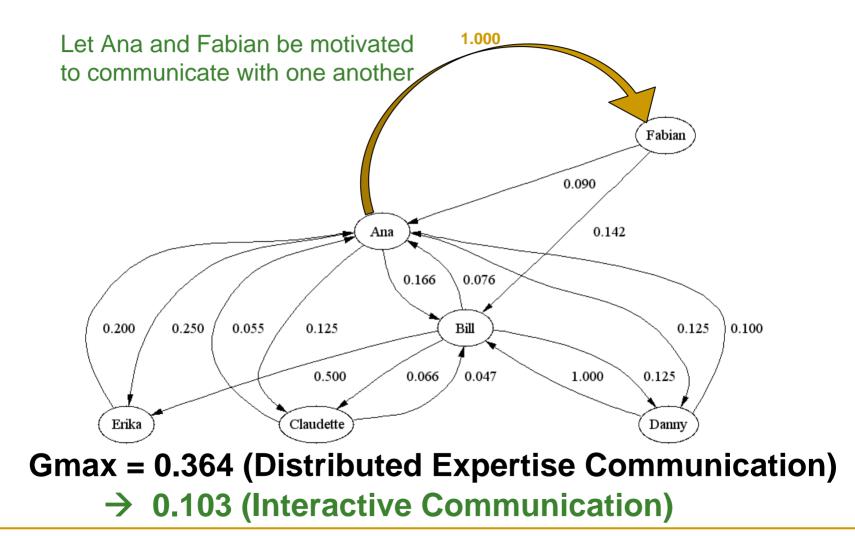

# **Communication Gap**

- We measure Communication Gap from a social network to understand how much individuals are isolated in communication.
- Communication Gap is measured by
  - accumulating the differences of the shortest paths between individuals,
  - accumulating the longer/shorter distances of the shortest paths between individuals as a bottleneck hindering communication,
  - accumulating the differences in closeness centralities of individuals,
  - accumulating the closeness centralities of individuals.

# **Communication Gap Indices**

C
 C<sub>diff</sub>
 G<sub>diff</sub>
 G<sub>max</sub>
 G<sub>min</sub>

$$= \alpha_{1} \sum_{px} c^{in}_{px}$$
  

$$= \alpha_{2} \sum_{px} |c^{in}_{px} - c^{out}_{px}|$$
  

$$= \alpha_{3} \sum_{px} \sum_{py} |d_{px,py} - d_{py,px}|$$
  

$$= \alpha_{4} \sum_{px} \sum_{py} \max(d_{px,py}, d_{py,px})$$
  

$$= \alpha_{5} \sum_{px} \sum_{py} \min(d_{px,py}, d_{py,px})$$

 $\begin{array}{c} {c^{in}}_{px} \\ {c^{out}}_{px} \\ {d}_{px,py} \\ {\alpha}_{n} \\ {p}_{x}, {p}_{y} \end{array}$ 

- : Closeness centrality of p<sub>x</sub> (inward)
- : Closeness centrality of p<sub>x</sub> (outward)
- : The distance from  $p_x$  to  $p_y$
- : Normalization coefficient
- : An individual in a social network