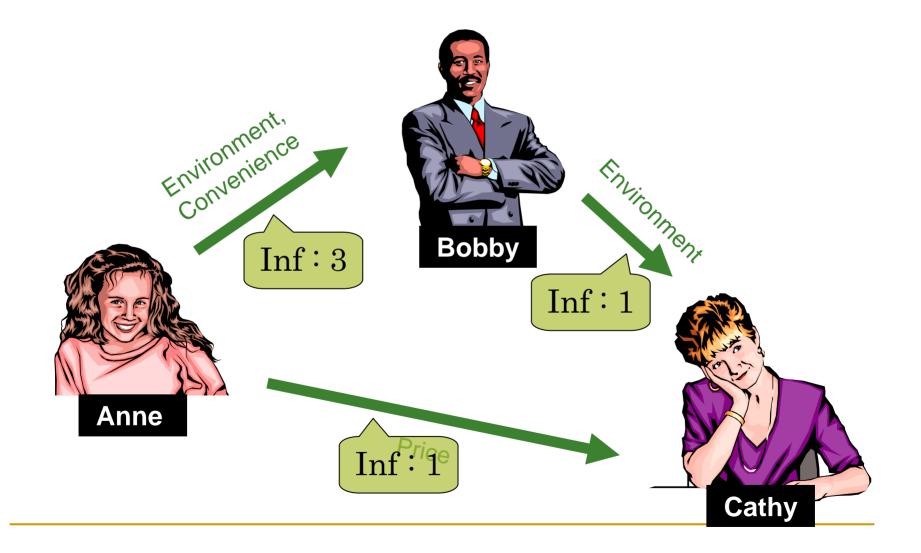

# **Distance from Influence**

- As the influence shows contextual similarity between individuals, the distance could be defined as inversely proportionate to the influence, **Dist = 1 / Inf**.
- If there is no influence, the distance is defined as n-1 (n is the number of individuals) as the case of the weakest relationships.

#### **Directed and Weighted Social Network**