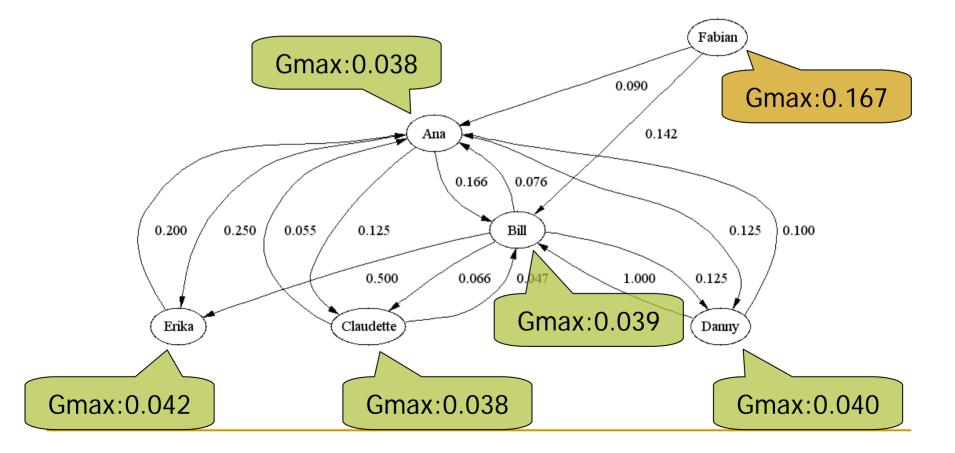

# **Communication Gap**

- We measure Communication Gap from a social network to understand how much individuals are isolated in communication.
- Communication Gap is measured by
  - accumulating the differences of the shortest paths between individuals,
  - accumulating the longer/shorter distances of the shortest paths between individuals as a bottleneck hindering communication,
  - accumulating the differences in closeness centralities of individuals,
  - accumulating the closeness centralities of individuals.

# **Communication Gap Indices**

C
 C<sub>diff</sub>
 G<sub>diff</sub>
 G<sub>max</sub>
 G<sub>min</sub>

$$= \alpha_{1} \sum_{px} c^{in}_{px}$$
  

$$= \alpha_{2} \sum_{px} |c^{in}_{px} - c^{out}_{px}|$$
  

$$= \alpha_{3} \sum_{px} \sum_{py} |d_{px,py} - d_{py,px}|$$
  

$$= \alpha_{4} \sum_{px} \sum_{py} \max(d_{px,py}, d_{py,px})$$
  

$$= \alpha_{5} \sum_{px} \sum_{py} \min(d_{px,py}, d_{py,px})$$

 $\begin{array}{c} {c^{in}}_{px} \\ {c^{out}}_{px} \\ {d}_{px,py} \\ {\alpha}_{n} \\ {p}_{x}, {p}_{y} \end{array}$ 

- : Closeness centrality of p<sub>x</sub> (inward)
- : Closeness centrality of p<sub>x</sub> (outward)
- : The distance from  $p_x$  to  $p_y$
- : Normalization coefficient
- : An individual in a social network