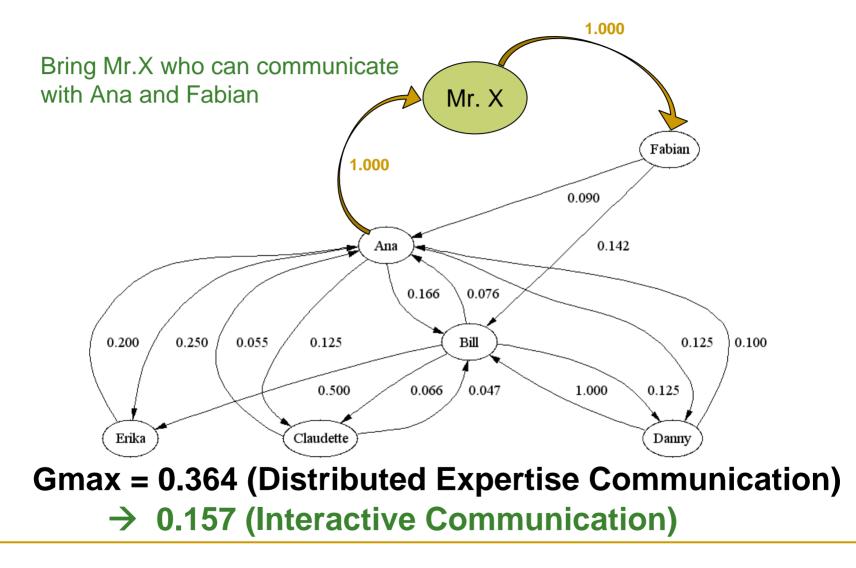

# **Communication Gap**

- We measure Communication Gap from a social network to understand how much individuals are isolated in communication.
- Communication Gap is measured by
  - accumulating the differences of the shortest paths between individuals,
  - accumulating the longer/shorter distances of the shortest paths between individuals as a bottleneck hindering communication,
  - accumulating the differences in closeness centralities of individuals,
  - accumulating the closeness centralities of individuals.

# **Communication Gap Indices**

C
 C<sub>diff</sub>
 G<sub>diff</sub>
 G<sub>max</sub>
 G<sub>min</sub>

$$= \alpha_{1} \sum_{px} c^{in}_{px}$$
  

$$= \alpha_{2} \sum_{px} |c^{in}_{px} - c^{out}_{px}|$$
  

$$= \alpha_{3} \sum_{px} \sum_{py} |d_{px,py} - d_{py,px}|$$
  

$$= \alpha_{4} \sum_{px} \sum_{py} \max(d_{px,py}, d_{py,px})$$
  

$$= \alpha_{5} \sum_{px} \sum_{py} \min(d_{px,py}, d_{py,px})$$

 $\begin{array}{c} {c^{in}}_{px} \\ {c^{out}}_{px} \\ {d}_{px,py} \\ {\alpha}_{n} \\ {p}_{x}, {p}_{y} \end{array}$ 

- : Closeness centrality of p<sub>x</sub> (inward)
- : Closeness centrality of p<sub>x</sub> (outward)
- : The distance from  $p_x$  to  $p_y$
- : Normalization coefficient
- : An individual in a social network