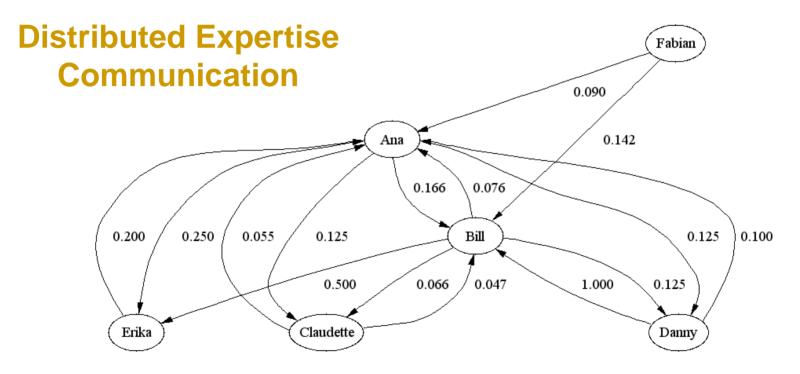

# **Extraction of Social Networks**

- A social network here should be directed and weighted if we consider the flow of influence.
  - The relationship between individuals is not always symmetric because of their activities and social situations [Wallace 1999]
  - Directed and weight links are used when measuring Communication Gap (explained later).
- We apply IDM (Influence Diffusion Model) to extract social networks from threaded messages [Matsumura 02]
  - IDM measures the influence of messages / individuals / terms / ties between individuals by focusing on propagating terms throughout message chains.