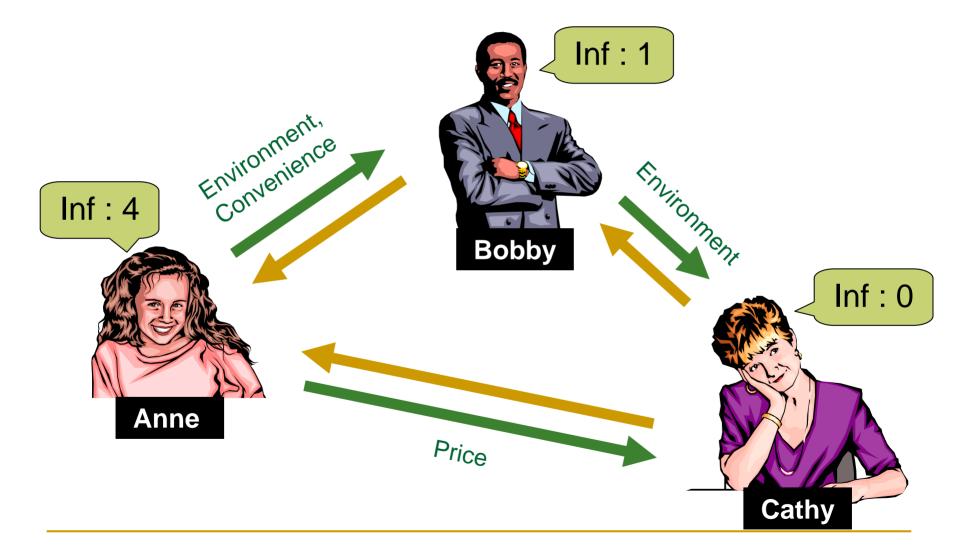

## Influence of Individuals

#### **Influence of Ties between Individuals**

#### **Directed and Weighted Social Network**